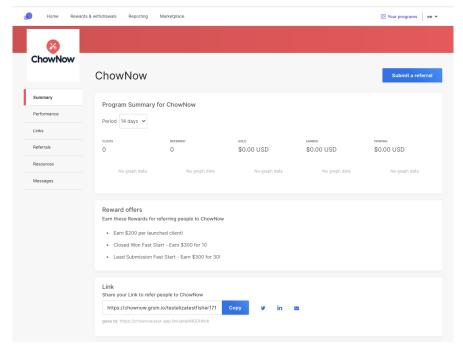

The ChowNow Program Summary Page

On your program summary page, you'll find the most helpful information right at your fingertips, including:

- Counts of link clicks, referrals, and rewards
- Current reward offers
- Your default affiliate link, which is the main link you'll share with your audience to refer them to ChowNow.

In the side bar menu of your portal, you'll find these sections.

- **Links**: Where you'll access your unique link(s) to share with your referral base. You can also find your default link on your program summary page.
- **Referrals**: If you want to send a specific restaurant to our team, you have the option to submit a referral instead of using your affiliate link—just select the "Submit a Referral" button in this section. On the referrals page, you'll also see who has signed up and/or purchased through your link, as well as an overview of each individual referrals' activity.
- **Resources**: Think of this as your ChowNow library, where you can find FAQs, marketing assets, logos, and more.